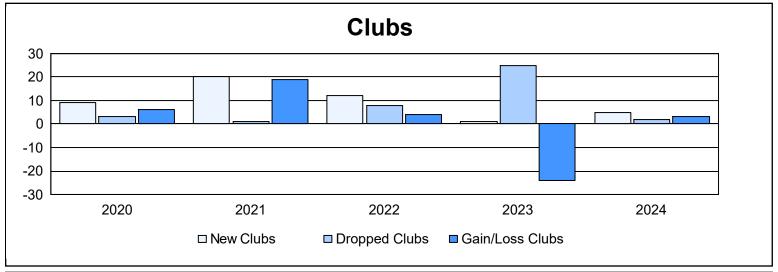

District M 1 As of June 2024 Cumulative

| Year      | New<br>Clubs | Dropped<br>Clubs | Gain/<br>Loss<br>Clubs | New<br>Members | Charter<br>Members | Reinstate<br>Members | Transfer<br>Members | Total<br>Member<br>Added | Total<br>Members<br>Dropped | Gain/<br>Loss<br>Members |
|-----------|--------------|------------------|------------------------|----------------|--------------------|----------------------|---------------------|--------------------------|-----------------------------|--------------------------|
| 2019-2020 | 9            | 3                | 6                      | 146            | 197                | 28                   | 3                   | 374                      | 338                         | 36                       |
| 2020-2021 | 20           | 1                | 19                     | 283            | 394                | 32                   | 0                   | 709                      | 437                         | 272                      |
| 2021-2022 | 12           | 8                | 4                      | 324            | 330                | 30                   | 9                   | 693                      | 663                         | 30                       |
| 2022-2023 | 1            | 25               | -24                    | 89             | 85                 | 38                   | 9                   | 221                      | 816                         | -595                     |
| 2023-2024 | 5            | 2                | 3                      | 177            | 146                | 31                   | 9                   | 363                      | 251                         | 112                      |
| Average   | 9            | 8                | 2                      | 204            | 230                | 32                   | 6                   | 472                      | 501                         | -29                      |