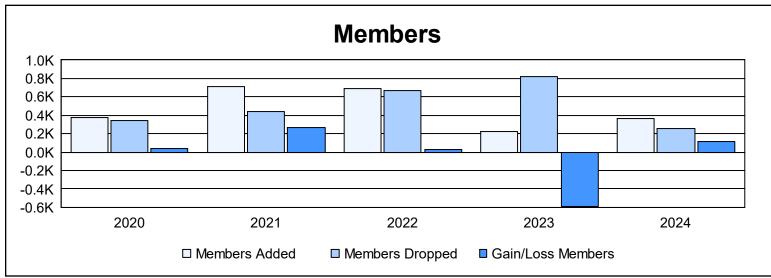

District M 1 As of June 2024 Cumulative

| Year      | New<br>Clubs | Dropped<br>Clubs | Gain/<br>Loss<br>Clubs | New<br>Members | Charter<br>Members | Reinstate<br>Members | Transfer<br>Members | Total<br>Member<br>Added | Total<br>Members<br>Dropped | Gain/<br>Loss<br>Members |
|-----------|--------------|------------------|------------------------|----------------|--------------------|----------------------|---------------------|--------------------------|-----------------------------|--------------------------|
| 2019-2020 | 9            | 3                | 6                      | 146            | 197                | 28                   | 3                   | 374                      | 338                         | 36                       |
| 2020-2021 | 20           | 1                | 19                     | 283            | 394                | 32                   | 0                   | 709                      | 437                         | 272                      |
| 2021-2022 | 12           | 8                | 4                      | 324            | 330                | 30                   | 9                   | 693                      | 663                         | 30                       |
| 2022-2023 | 1            | 25               | -24                    | 89             | 85                 | 38                   | 9                   | 221                      | 816                         | -595                     |
| 2023-2024 | 5            | 2                | 3                      | 177            | 146                | 31                   | 9                   | 363                      | 251                         | 112                      |
| Average   | 9            | 8                | 2                      | 204            | 230                | 32                   | 6                   | 472                      | 501                         | -29                      |